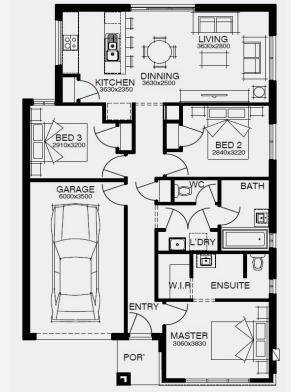

Lot 20120, Wyndham Vale

**Manor Lakes - The** 

For enquiries please contact: Jesse Cicala - XXX

simonds.com.au

Images shown are for illustrative purposes only and may not represent the final product such as lighting, window furnishings, timber look garage door & timber windows. Façade details including entry door and window sizing may vary between house types. Pricing also excludes features such as fencing, landscaping, letterbox, decking, driveway and any notable features of the façade. Please speak with your sales consultant for further details. All Fixed Price Home and Land packages are subject to Developer and Council approval and is based on Simonds standard floor plan with preferred siting (without alterations). Package Price does not include stamp duty, government, legal or bank charges. Community Infrastructure Levy and Asset Protection Permit are not included in pricing and is to be arranged by the client directly with the Developer (if applicable). Any alterations may incur additional charges. Confirm land price and availability prior to purchase. Simonds reserves the right to withdraw or amend pricing, inclusions and promotion at any time without notice. Please refer to the terms and conditions at www.simonds.com.au/terms-and-conditions. This package applies to VIC Range range only. Please speak with your sales consultant for further details. Pricing is current at 24/01/02024.