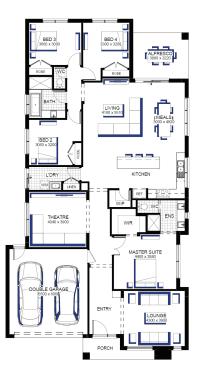

## **Crompton** 29 MK2, Sierra 2 Façade

## Lot 15727 (448m²) Manor Lakes - Lakeside, MANOR LAKES