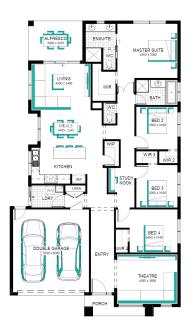

LED lighting

Upgraded H-Class slab

Double glazing throughout

\$5,000 off fully rendered Hebel facades\*

7 Star energy rating

**Glenbrook 25 MK2**, Riviera 2 Façade

Lot 15727 (448m²) Manor Lakes - Lakeside, MANOR LAKES