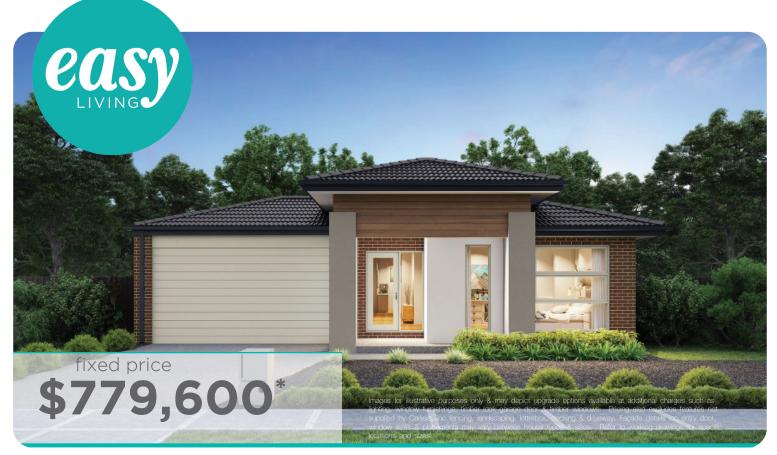

LED lighting

Upgraded H-Class slab

Double glazing throughout

\$5,000 off fully rendered Hebel facades\*

7 Star energy rating

**Glenbrook 25 MK2**, Riviera 2 Façade

Lot 15727 (448m²) Manor Lakes - Lakeside, MANOR LAKES