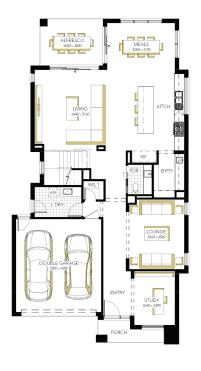

## Sorrento Grand Retreat 41 (28.3), Hardwick - Hebel

## Lot 20324 (400m²) Manor Lakes - The Village, MAN-OR LAKES