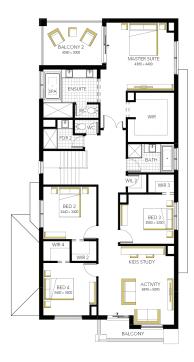

## Sorrento Grand Retreat 41 (28.3), Hardwick - Hebel

## Lot 20324 (400m²) Manor Lakes - The Village, MAN-OR LAKES