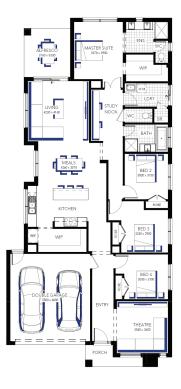

**Provincial Grand Pantry** 26 (32.4), Lismore 2 Façade

Lot 20324 (400m²) Manor Lakes - The Village, MAN-OR LAKES