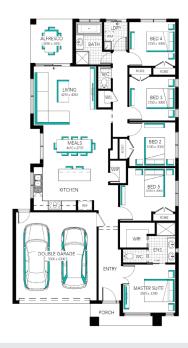

Edgewood 23 (5B), Riveria 2 Façade

Lot 20324 (400m²) Manor Lakes - The Village, MAN-OR LAKES

Perfect for first home buyers and investors!
6 easy steps to your brand new home
Plus a huge list of standard and promotional inclusions##

Fixed price site costs & connections

Developer & council requirements

Flooring throughout

High ceilings

Upgraded H-Class slab

20mm Caesarstone benchtops to kitchen

Premium kitchen appliances

Feature overhead kitchen cupboards

Bathroom fit-out

Laundry fit-out

Feature staircase balustrade

Solar PV system & LED lighting

7 star rating with Double glazing throughout