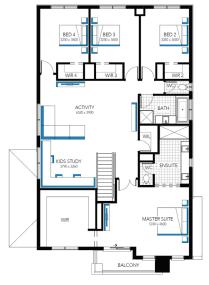

## **Domaine Grand** 40 (25.3), Esprit - Hebel Façade

Lot 20323 (448m<sup>2</sup>) Manor Lakes - The Village, MAN-OR LAKES