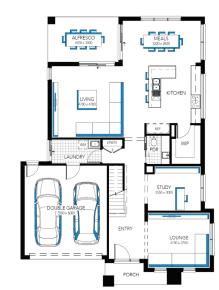

## **Domaine Grand** 40 (25.3), Esprit - Hebel Façade

Lot 20323 (448m<sup>2</sup>) Manor Lakes - The Village, MAN-OR LAKES