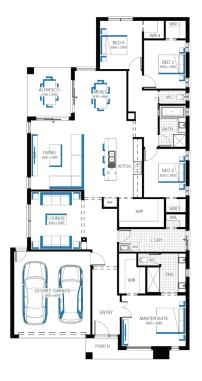

Walton Grand Pantry 29 (32.3), Halifax - Hebel Façade

Lot 20323 (448m²) Manor Lakes - The Village, MAN-OR LAKES