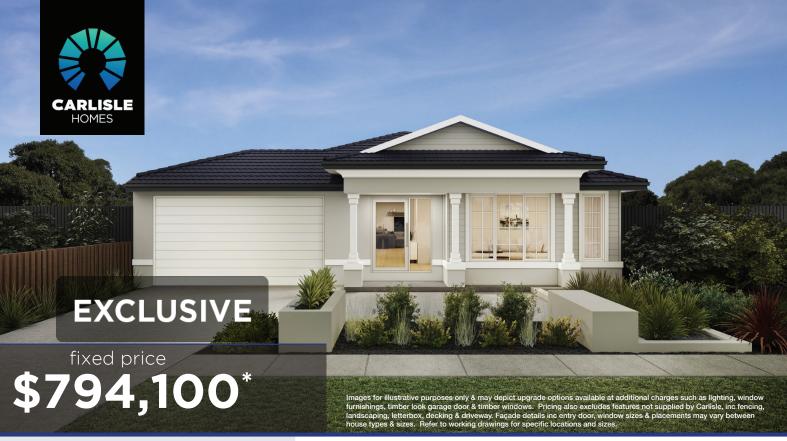

Walton Grand Pantry 29 (32.3), Halifax - Hebel Façade

Lot 20323 (448m²) Manor Lakes - The Village, MAN-OR LAKES

## FOR ENQUIRIES CONTACT:

Nick Arora 0430 050 091 | w: carlislehomes.com.au Open Saturday-Wednesday from 11am - 5pm 3 - 9 Alberga Way MANOR LAKES 3024

"Fixed Price current as of 06/03/2025. "Pricing based on developer engineering plans & plan of subdivision. Hebel homes may be smaller than dimensions shown on the floorplan due the external wall thickness, see working drawings for Hebel home dimensions. Confirm land prices and availability prior to purchase. Community Infrastructure Levy & Asset Protection not included in pricing and must be arranged directly by client with developer (where applicable). Subject to developer & council approval. Package Price does not include any costs associated with Developer's Corner Facade treatment requirements (which will be priced by Carlisle Homes by way of Post Contract Variation), stamp duty, government, legal or bank charges. Alterations may incur additional charges. Carlisle reserves the right to withdraw or amend pricing, inclusions and promo without notice. Bushfire (BAL) requirements will be received to the client if Carlisle Homes receives confirmation that the house is not being constructed in a BAL designated area. This cannot be confirmed until sits survey and property information from relevant authorities is received. \*\*\*Live Like A Star' Promotion applies to new quotes and initial deposits on Carlisle's Inspire homes from 1 May 2024, and is not available in conjunction with any other offers. LED downlights will be located in electrical appointment. Double Glazing excludes entertainer door. Speak to a Sales Consultant for further details or visit carlislehomes.com.au/disclaimer. Registered Building Practitioner CDB-U 50143.