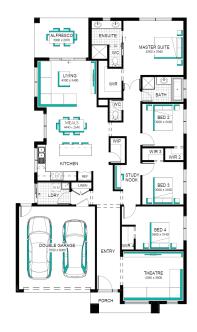

## **Glenbrook 25 MK2**, Riviera 2 Facade

Lot 20323 (448m<sup>2</sup>) Manor Lakes - The Village, MAN-OR LAKES