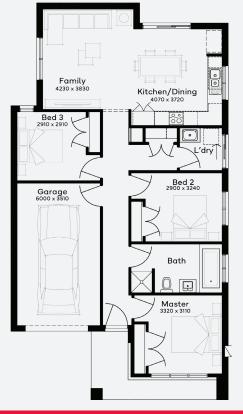

## FROM\* PRICE

# House & Land Package

# SIMONDS







STRUCTURAL LIFETIME **GUARANTEE** 

MURRAYA 14 | EMERGE RANGE



## Lot 20120, Wyndham Vale

3 1 1 1

#### FIRST HOME OWNERS - \$500,282

## **INCLUSIONS**

- Generous Site Costs +
- Developer & council requirements +
- Photovoltaic panels with inverter +
- + Feature front entry door
- Colorbond Sectional garage door & remote controls +
- + Floor coverings to entire house
- + 20mm Stone benchtops to kitchen
- Quality stainless steel cooktop & oven +
- + Ducted Heating
- Plus much more! +

THE VILLAGE



## For enquiries please contact: Helen Shao - 0424061883

Images shown are for illustrative purposes only and may not represent the final product such as lighting, window furnishings, timber look garage door & timber windows. Façade details including entry door and window sizing may vary between house types. Pricing also excludes features such as fencing, landscaping, letterbox, decking, driveway and any notable features of the façade. Please speak with your sales consultant for further details. All Fixed Price Home and Land packages are subject to Developer and Council approval and is based on Simonds standard floor plan with preferred siting (without alterations). Package Price does not include stamp duty, government, legal or bark charges. Community Infrastructure Levy and Asset Prote