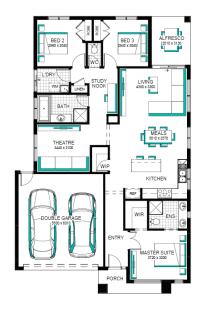

## Ashbourne 19 (25.3), Riviera -Hebel 2 Façade

Lot 19823 (447m²) Manor Lakes - The Village, MAN-OR LAKES