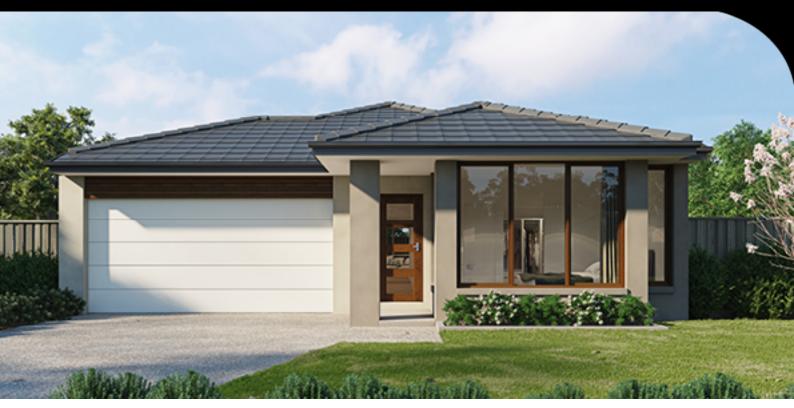

## **HOUSE & LAND PACKAGE**

## **DOMAINE**

LOT 20427 20427 RICHBURG ROAD, MANOR LAKES

 **FIXED PRICE** 

\$747,379\*

| Land Size | 350m <sup>2</sup> |
|-----------|-------------------|
| Home Size | 23SQ              |

## **Full Turnkey Inclusions**

- Architectural façade
- 2590mm ceiling heights to ground floor
- 40mm stone benchtops in kitchen, ensuite and bathroom
- SMEG kitchen appliances including dishwasher
- Premium splashback to kitchen
- Coloured concrete driveway and front path
- Timber laminate flooring to living areas
- Reverse cycle split system (heating & cooling) to living and bedrooms
- Tiled shower bases
- Colorbond sectional garage door with 2 handsets
- Landscaping to front and rear including letterbox, clothesline and fencing