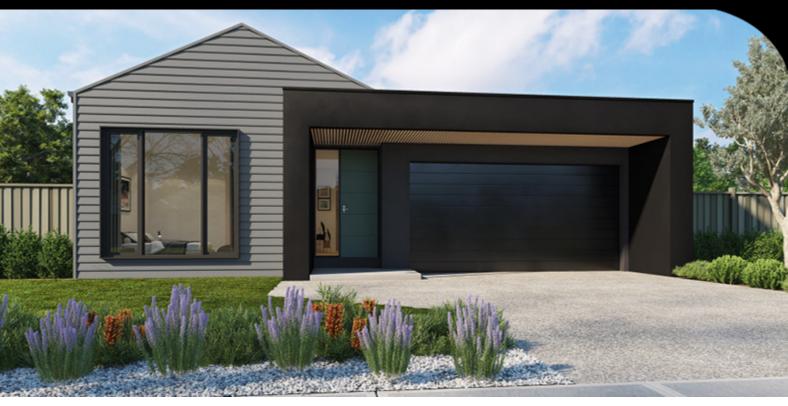

## **HOUSE & LAND PACKAGE**

## **DEAKIN**

LOT 20322 ARDSLEY STREET, MANOR LAKES

SOUTH THE SECOND THE S

**FIXED PRICE** 

\$843,950\*

| Land Size | 448m <sup>2</sup> |
|-----------|-------------------|
| Home Size | 25SQ              |