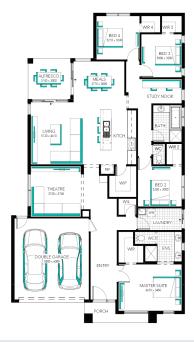

## Fast, Easy, Mor Affordable \*Tacks apply

Perfect for first home buyers and investors! 6 easy steps to your brand new home Bridgewater 27, Parkglen -Hebel Façade

Lot 20237 (506m²) Manor Lakes - The Village, MAN-OR LAKES

Plus a huge list of standard and promotional inclusions##
Fixed price site costs & connections
Developer & council requirements
Flooring throughout
High ceilings
Upgraded H-Class slab
20mm Caesarstone benchtops to kitchen
Premium kitchen appliances
Feature overhead kitchen cupboards
Bathroom fit-out
Laundry fit-out
Feature staircase balustrade

Solar PV system & LED lighting
7 star rating with Double glazing throughout