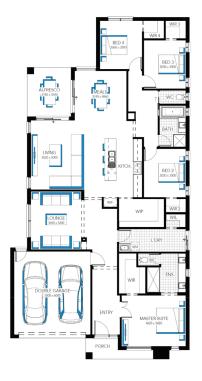

Walton Grand Pantry 29 (32.3), Halifax - Hebel Façade

Lot 20237 (506m²) Manor Lakes - The Village, MAN-OR LAKES