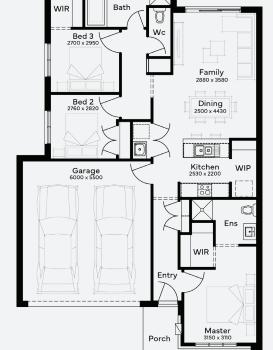

## House & Land Package

**FIXED PRICE GUARANTEE** 

SPEND \$5K & RECEIVE

WORTH OF UPGRADES

**STRUCTURAL** 

LIFETIME

**GUARANTEE** 

FINCH 16 | EMERGE RANGE

Lot 20120, Wyndham Vale

**Manor Lakes - The** 

For enquiries please contact: Judit H-Izak - 0466 065 529

simonds.com.au

Images shown are for illustrative purposes only and may not represent the final product such as lighting, window furnishings, timber look garage door & timber windows. Façade details including entry door and window sizing may vary between house types. Pricing also excludes features such as fencing, landscaping, letterbox, decking, driveway and any notable features of the façade. Please speak with your sales consultant for further details. All Fixed Price Home and Land packages are subject to Developer and Council approval and is based on Simonds standard floor plan with preferred siting (without alterations). Package Price does not include stamp duty, government, legal or bank charges. Community Infrastructure Levy and Asset Protection Permit are not included in pricing and is to be arranged by the client directly with the Developer (if applicable). Any alterations may incur additional charges. Confirm land price and availability prior to purchase. Simonds reserves the right to withdraw or amend pricing, inclusions and promotion at any time without notice. Please refer to the terms and conditions at www.simonds.com.au/termsand-conditions. This package applies to VIC Range range only. Please speak with your sales consultant for further details. Pricing is current at 12/06/2024.