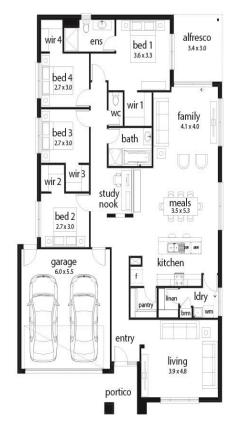

Pearl 24 Sahna Façade

(Aspirations)

Home size: 24.42sq Land size: 392.00m<sup>2</sup>

Go to dennisfamily.com.au or call **1800 DENNIS** for more information.

Micah Banal 0484 278 456

Reference HL0047203