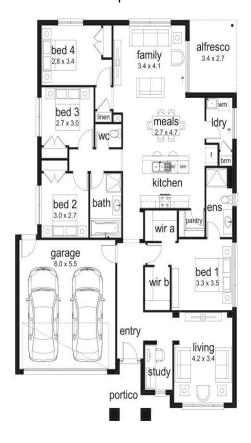

## 爲4 ♣2 禹2 禹2 묘1 康1

## Ekati 23 LF Melba Façade

(Aspirations)

Home size: 22.45sq Land size: 392.00m<sup>2</sup>

Go to dennisfamily.com.au or call 1800 DENNIS for more information.

Micah Banal 0484 278 456

Reference HL0047198