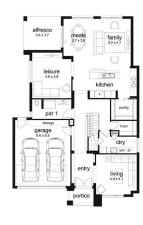

(Inspirations Essence Series 4)
Home size: 38.07sq Land size: 392.00m<sup>2</sup>

Go to dennisfamily.com.au or call 1800 DENNIS for more information.

Micah Banal 0484 278 456

Reference HL0047162