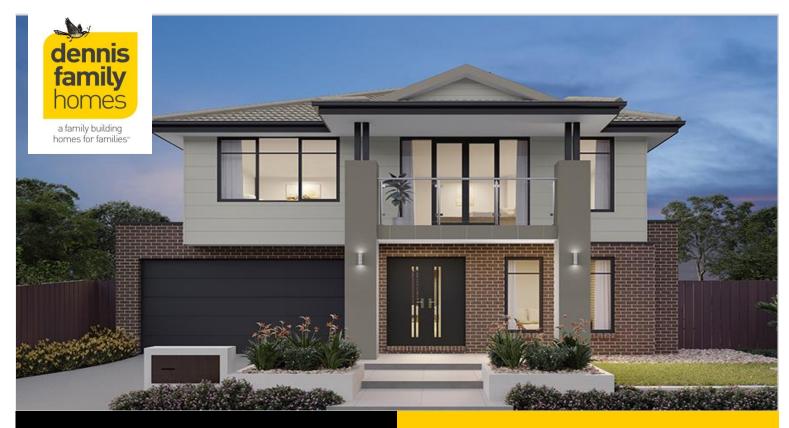

## **HOUSE & LAND**

\$921,342\*

THE VILLAGE - MANOR LAKES

Lot 19936 Marcellus Street Manor Lakes VIC 3024

- ✓ BAL 12.5 inclusions
- ✓ Site Costs Allowance
- ✓ Developer/Estate Covenant Requirements
- ✓ Recycled water connection
- ✓ NBN/Opticomm/Redtrain/Multinet/CNT Corp. connection
- √ 2580mm ceiling height to ground floor
- ✓ Remote control to garage door
- √ Flyscreens
- √ 900mm Stainless Steel Appliances
- ✓ Gas ducted heating
- √ Floor Coverings
- ✓ Current Promotion
- √ Feature Render
- ✓ Brick Infill to Garage

(Inspirations Essence Series 4)
Home size: 38.07sq Land size: 392.00m<sup>2</sup>

Go to dennisfamily.com.au or call 1800 DENNIS for more information.

Micah Banal 0484 278 456

Reference HL0047162