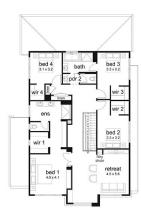

(Inspirations Essence Series 4)
Home size: 38.07sq Land size: 392.00m<sup>2</sup>

Go to dennisfamily.com.au or call 1800 DENNIS for more information.

Micah Banal 0484 278 456

Reference HL0047162