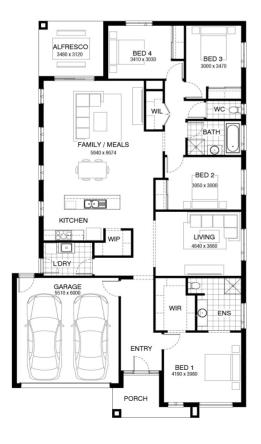

from \$772,800



Inglewood facade Home size : 26.96 SQ

△4 →2 △2 ■ 622 som

## Lot 19901 Kaser Street, Manor Lakes (Manor Lakes (The Village))

- Site Costs Including Rock Assurance
- Council and Developer Requirements
- 12 Month Price Freeze With Option To
- Quality Assured With Our 30-Year
- Modified Internal01 included Multiple Floorplan Options Available
- Choice of Facade





## **Glenda Rumble**

0418 788 323

alenda.rumble@burbank.com.au www.burbank.com.au

'Images are for illustrative purposes only and may include upgrade items, fixtures, finishes available at an additional cost. Burbank does not supply items such as furniture, landscaping, fencing and external lighting. Any prices listed do not include the supply of these items. Packages are designed to availability and to the subject to develo