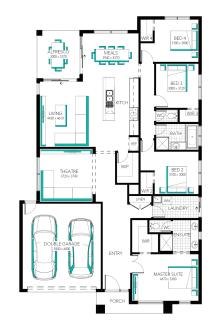

## Bridgewater 25 (28.3), Sierra -Hebel Façade

Lot 19823 (447m<sup>2</sup>) Manor Lakes - The Village, MANOR LAKES