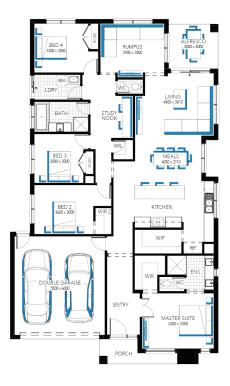

## Amberley 25 GP (28.3), Montana 2 Façade

## Lot 19823 (447m²) Manor Lakes - The Village, MANOR LAKES