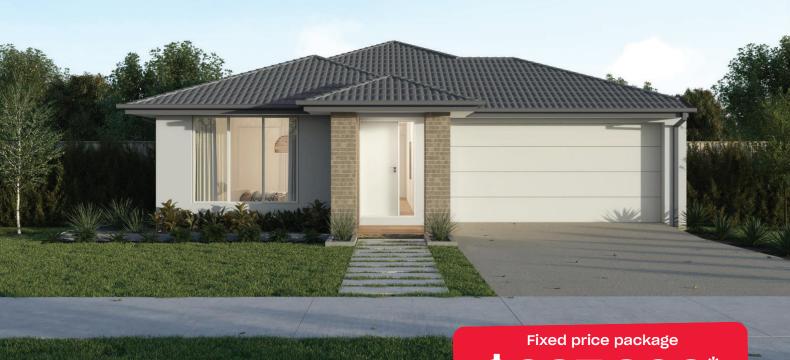

## Edison 23

**Homebuyers** 

Centre

## Fixed price package \$637,300\*

## Manor Lakes - The Village Manor Lakes -19722 Corinth Street

- Fixed site costs
- Exposed aggregate driveway
- Elmer facade included
- Quality floor coverings throughout
- Tiled kitchen splashback
- Westinghouse stainless steel appliances
- Choice of matt black or chrome tapware
- Brick infills over windows
- 25 year structural guarantee
- 12 month service warranty
- 6 Star energy rating
- NBN Fibre Optic Connection
- Recycled Water Connection

Price based on home type and floor plan shown and on builder's preferred siting. Floor plan depicts a traditional facade, modern facade shown and included in price. Image used is an artist impression for illustrative purposes only and may show decorative items not included in the price shown including path, fencing, landscaping, coach lights and furnishings. 'Fixed' pricing means that, subject to the terms of this disclaimer and any owner requested changes, the price advertised will be the price contained in the building contract entered into and this price will not change other than in accordance with the building contract. The price is based on developer supplied engineering plans and plans of subdivision and final pricing may vary if actual site conditions differ to those shown in these developer supplied documents Block and building dimensions may vary from the illustration and the details shown. For more information on the pricing and specification of this home please contact a New Homes Consultant. ABN Group Victoria has permission of the owner of the land to advertise the land as part of the price specified. The price does not include transfer duty, settlement costs, community infrastructure levies imposed or any other fees or disbursements associated with the settlement of the land.