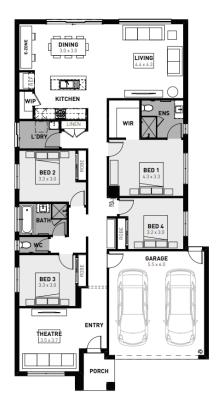

## Manor Lakes - The Village Manor Lakes -19722 Corinth Street

- Fixed site costs
- Exposed aggregate driveway
- Elmer facade included
- Quality floor coverings throughout
- Tiled kitchen splashback
- Westinghouse stainless steel appliances
- Choice of matt black or chrome tapware
- Brick infills over windows
- 25 year structural guarantee
- 12 month service warranty
- 6 Star energy rating
- NBN Fibre Optic Connection
- Recycled Water Connection

Price based on home type and floor plan shown and on builder's preferred siting. Floor plan depicts a traditional facade, modern facade shown and included in price. Image used is an artist impression for illustrative purposes only and may show decorative items not included in the price shown including path, fencing, landscaping, coach lights and furnishings. 'Fixed' pricing means that, subject to the terms of this disclaimer and any owner requested changes, the price advertised will be the price contained in the building contract entered into and this price will not change other than in accordance with the building contract. The price is based on developer supplied engineering plans and plans of subdivision and final pricing may vary if actual site conditions differ to those shown in these developer supplied documents Block and building dimensions may vary from the illustration and the details shown. For more information on the pricing and specification of this home please contact a New Homes Consultant. ABN Group Victoria has permission of the owner of the land to advertise the land as part of the price specified. The price does not include transfer duty, settlement costs, community infrastructure levies imposed or any other fees or disbursements associated with the settlement of the land.