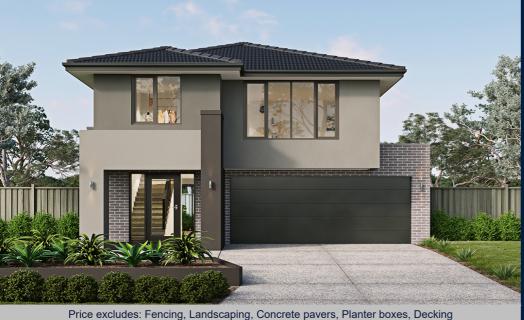

## HANSEN 23 (SMART **HOME SERIES)**

## **CLARION FACADE**

BLOCK SIZE: 221m2

2