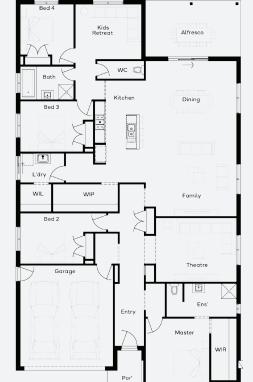

## SIMONDS

BUILDING **QUALITY HOMES SINCE 1949** 

Save more

Enjoy more

STRUCTURAL

LIFETIME

**GUARANTEE** 

TAMWORTH 32 | ELEVATE RANGE

## **INCLUSIONS**

- Generous Site Costs
- Developer & council requirments
- 40m2 of coloured concrete Driveway
- Colorbond Sectional garage door & remote controls
- 20 LED Downlights to 20 additional light points
- Floor coverings to entire house
- 20mm Stone benchtops to kitchen, Bathrooms and Ensuite
- Quality 900mm stainless steel dual fuel (gas burners and electric oven) freestanding upright cooker.
- Ductred Heating and Choice of Ducted Evaporative Cooling or Split Systems to family and master bedroom
- Plus much more!