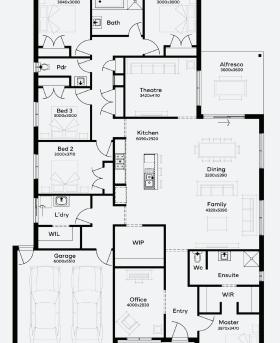

## House & Land Package

## **INCLUSIONS**

- + Generous Site Costs
- + Developer & council requirments
- + 40m2 of coloured concrete Driveway
- + Colorbond Sectional garage door & remote controls
- + 20 LED Downlights to 20 additional light points
- + Floor coverings to entire house
- + 20mm Stone benchtops to kitchen, Bathrooms and Ensuite
- + Quality 900mm stainless steel dual fuel (gas burners and electric oven) freestanding upright cooker.
- Ductred Heating and Choice of Ducted Evaporative Cooling or Split Systems to family and master bedroom
- + Plus much more!