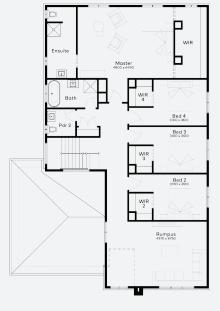

## **INCLUSIONS**

- + Generous Site Costs
- + Developer & council requirements
- + Feature front entry door
- + Colorbond Sectional garage door & remote controls
- + Floor coverings to entire house Including Porcelain
  Tiles or Engineered Timber Floors & Upgraded Carpet
- + Stone benchtops to kitchen, Bathrooms and Ensuite
- + Smeg 900mm stainless steel electric free standing oven and gas cooktop.
- Square set ceilings to entry and connected main living rooms on ground floor
- + Ducted Heating & Choice of Ducted Evaporative Cooling or Split Systems
- + Colorbond custom orb roofing or Monier Atura concrete roof tile