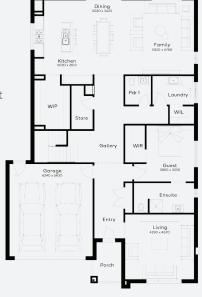

## **INCLUSIONS**

- + Generous Site Costs
- + Developer & council requirements
- + Feature front entry door
- + Colorbond Sectional garage door & remote controls
- + Floor coverings to entire house Including Porcelain
  Tiles or Engineered Timber Floors & Upgraded Carpet
- + Stone benchtops to kitchen, Bathrooms and Ensuite
- + Smeg 900mm stainless steel electric free standing oven and gas cooktop.
- Square set ceilings to entry and connected main living rooms on ground floor
- + Ducted Heating & Choice of Ducted Evaporative Cooling or Split Systems
- + Colorbond custom orb roofing or Monier Atura concrete roof tile