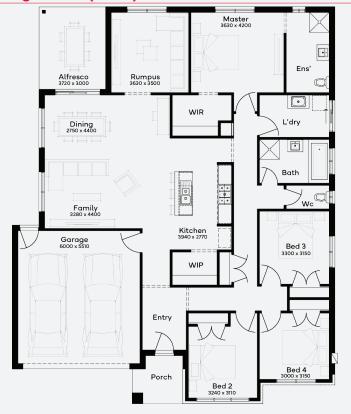

Lot 18235, MANOR LAKES Manor Lakes - The Village Estate (512m²)

į,

2

2

For enquiries please contact: Mandy Singh - 0449 258 722

simonds.com.au

\*From pricing is based on standard plan, builders preferred siting, site costs allowance, and is subject to extreme site changes beyond our reasonable control and unknown at the time of print. All packages are subject to Developer and Council approval. Package Price does not include stamp duty, government, legal or bank charges. Community Infrastructure Levy and Asset Protection Permit are not included in pricing and is to be arranged by the client directly with the Developer (if applicable). Any alterations may incur additional charges. Confirm land price and availability prior to purchase. Simonds reserves the right to withdraw or amend pricing, inclusions and promotion at any time without notice. \*Please refer to the terms and conditions at www.simonds.com.au/terms-and-conditions. This package applies to VIC - Elevate range only. Please speak with your sales consultant for further details. Pricing is current at 17/02/2025.