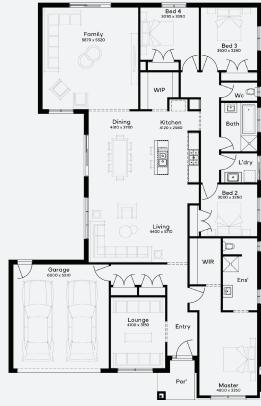

## **INCLUSIONS**

- Generous Site Costs
- Developer & council requirments
- 40m2 of coloured concrete Driveway
- Colorbond Sectional garage door & remote controls
- 20 LED Downlights to 20 additional light points
- Floor coverings to entire house
- 20mm Stone benchtops to kitchen, Bathrooms and Ensuite
- Quality 900mm stainless steel dual fuel (gas burners and electric oven) freestanding upright cooker.
- Ductred Heating and Choice of Ducted Evaporative Cooling or Split Systems to family and master bedroom
- Plus much more!

**Lot 18234, MANOR LAKES Manor Lakes - The** Village Estate (508m²)

For enquiries please contact: Mandy Singh - 0449 258 722

simonds.com.au

\*From pricing is based on standard plan, builders preferred siting, site costs allowance, and is subject to extreme site changes beyond our reasonable control and unknown at the time of print. All packages are subject to Developer and Council approval. Package Price does not include stamp duty, government, legal or bank charges. Community Infrastructure Levy and Asset Protection Permit are not included in pricing and is to be arranged by the client directly with the Developer (if applicable). Any alterations may incur additional charges. Confirm land price and availability prior to purchase. Simonds reserves the right to withdraw or amend pricing, inclusions and promotion at any time without notice. \*Please refer to the terms and conditions at www.simonds.com.au/terms-and-conditions. This package applies to VIC - Elevate range only. Please speak with your sales consultant for further details. Pricing is current at 14/02/2025.