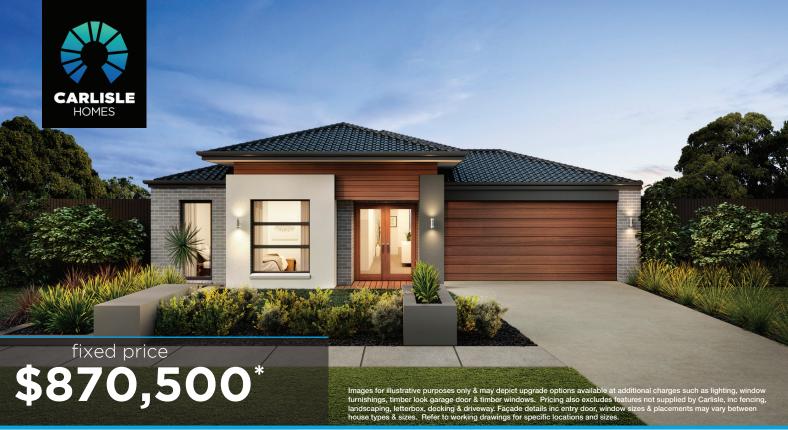

## Crompton 31, Hillcroft Façade

## Lot 15714 (512m²) Manor Lakes - Lakeside, MANOR LAKES

## MORE LUXURY INCLUSIONS"

Build your dream family home!

Includes our huge list of standard inclusions

Plus, our "More Luxury" promotional inclusions\*\*

- √ Fixed price site costs and connections
  - Developer and council requirements
- √ Upgraded H-Class slab
- ✓ Premium flooring throughout
- 40mm Caesarstone to island benchtops in kitchen
- 20mm Caesarstone to kitchen, bathroom and ensuite(s) benchtops
- Quality kitchen appliances incl. dishwasher
- √ Double glazing to windows
- √ Feature staircase balustrade
- Entertainer stacker door or additional sliding door to alfresco
- √ LED lighting and Evaporative Cooling
- √ Timber-look garage door
- √ Paradox alarm system
- √ Plus much more!