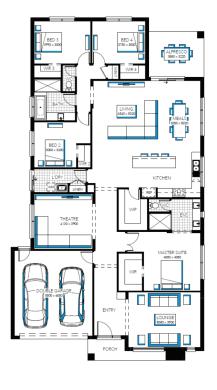

## Crompton 31, Hillcroft Façade

## Lot 15714 (512m²) Manor Lakes - Lakeside, MANOR LAKES