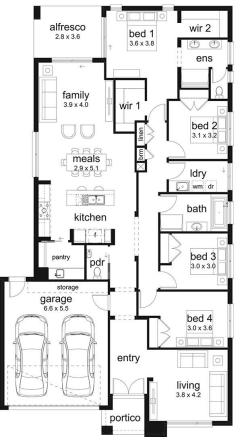

## \$**821,907**\*

₩4 ₩2 ₩2 ₩2 ₩1

Elmhurst 27 Boulevard Façade (Inspirations Series 5)

Home size: 26.59sq Land size: 448.00m<sup>2</sup>

\*Subject to land and build contracts for specified tot, available until sold. 1. Images not to scale and may differ from final built forms. 2. Landscaping, driveway, retaining walls, peving, decking, fencing, decorator items and furnishings not included. 3. Unless stated, site costs are not fixed, package price may increase depending on: rock removal and services connection nots, retaining walls, the eroot mitigation, developer requirements, BAL zoning and other statutory requirements. 4. "Fixed site costs" packages includer cost removal and services connection nots, retaining walls, there root mitigation developer requirements. BAL zoning and other statutory requirements. 4. "Fixed site costs" packages includer cost removal and services connection only costs are not fixed, package site of fixed, finance less. 6. Usator fixed other costs are parted land contract with the land developer. 7. Prospective buyers should make and rely on their own enquires and seek independent legal and financial advice. 8. Package not available in conjunction with any other promotions. 9. Additional options available, additional charges may apply. 10. Alternative facade options available additional charges may apply. 10. Alternative facade options available additional charges may apply. 10. Alternative facade options available additional charges may apply.