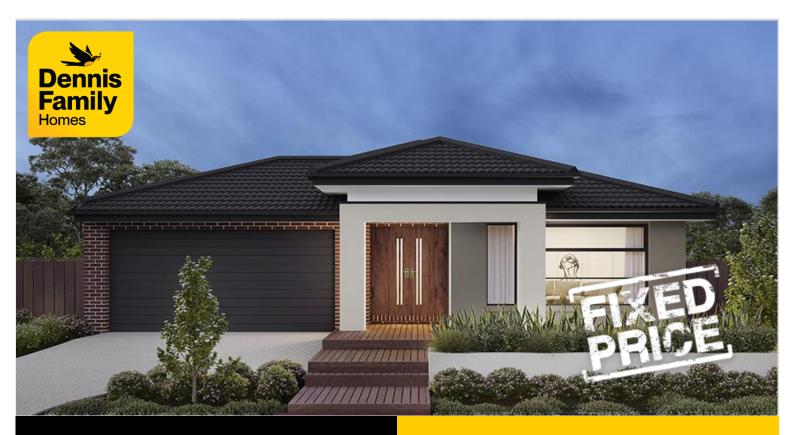

## \$**821,907**\*

₩4 ₩2 ₩2 ₩2 ₩1

Elmhurst 27 Boulevard Façade (Inspirations Series 5)

Home size: 26.59sq Land size: 448.00m<sup>2</sup>

\*Subject to land and build contracts for specified tot, available until sold. 1. Images not to scale and may differ from final built forms. 2. Landscaping, driveway, retaining walls, peving, decking, fencing, decorator items and furnishings not included. 3. Unless stated, site costs are not fixed, package price may increase depending on: rock removal and services connection nots, retaining walls, the eroot mitigation, developer requirements, BAL zoning and other statutory requirements. 4. "Fixed site costs" packages includer cost removal and services connection nots, retaining walls, there root mitigation developer requirements. BAL zoning and other statutory requirements. 4. "Fixed site costs" packages includer cost removal and services connection only costs are not fixed, package site of fixed, finance less. 6. Usator fixed other costs are parted land contract with the land developer. 7. Prospective buyers should make and rely on their own enquires and seek independent legal and financial advice. 8. Package not available in conjunction with any other promotions. 9. Additional options available, additional charges may apply. 10. Alternative facade options available additional charges may apply. 10. Alternative facade options available additional charges may apply. 10. Alternative facade options available additional charges may apply.