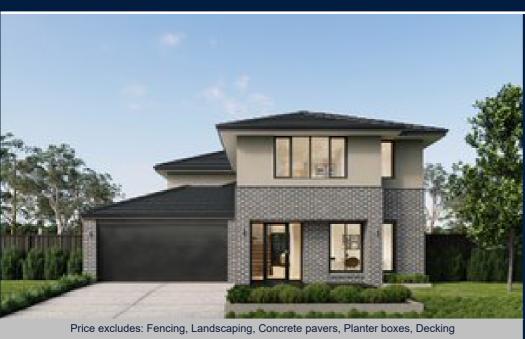

## BENTLEIGH 38 (LIMITED EDITION)

**ASPIRE FACADE** 

**BLOCK SIZE: 448m2** 

## FIXED PRICE PACKAGE INCLUDES:

The Bentleigh 38 (LIMITED EDITION) with Aspire facade built to our industry leading base specifications, plus:

- All flooring covered throughout your entire home
- Stylish timber laminate floors & carpet to bedrooms (choice of colours)
- Quality tiles to bathrooms, ensuite and laundry
- 20mm Stone Benchtops to Kitchen
- 2 Sets of Overhead Cupboards to Kitchen
- 900mm Stainless Steel dual fuel cooker + Glass Canopy Rangehood
- · Coloured Concrete driveway
- Remote controlled garage door
- · Lifetime Structural Guarantee