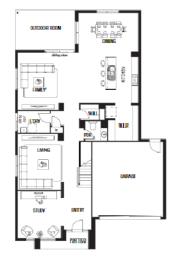

## BENTLEIGH 38 (LIMITED EDITION)

**ASPIRE FACADE** 

**BLOCK SIZE: 448m2** 

## FIXED PRICE PACKAGE INCLUDES:

The Bentleigh 38 (LIMITED EDITION) with Aspire facade built to our industry leading base specifications, plus:

- All flooring covered throughout your entire home
- Stylish timber laminate floors & carpet to bedrooms (choice of colours)
- Quality tiles to bathrooms, ensuite and laundry
- 20mm Stone Benchtops to Kitchen
- 2 Sets of Overhead Cupboards to Kitchen
- 900mm Stainless Steel dual fuel cooker + Glass Canopy Rangehood
- · Coloured Concrete driveway
- Remote controlled garage door
- · Lifetime Structural Guarantee