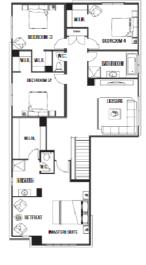

## BENTLEIGH 38 (LIMITED EDITION)

**ASPIRE FACADE** 

**BLOCK SIZE: 448m2** 

## FIXED PRICE PACKAGE INCLUDES:

The Bentleigh 38 (LIMITED EDITION) with Aspire facade built to our industry leading base specifications, plus:

- All flooring covered throughout your entire home
- Stylish timber laminate floors & carpet to bedrooms (choice of colours)
- Quality tiles to bathrooms, ensuite and laundry
- 20mm Stone Benchtops to Kitchen
- 2 Sets of Overhead Cupboards to Kitchen
- 900mm Stainless Steel dual fuel cooker + Glass Canopy Rangehood
- · Coloured Concrete driveway
- Remote controlled garage door
- · Lifetime Structural Guarantee