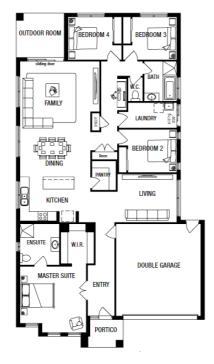

## AMIRA 25S (LIMITED EDITION)

KINGSTON FACADE

**BLOCK SIZE: 448m2** 

**ھ** ₄

2

## FIXED PRICE PACKAGE INCLUDES:

The Amira 25S (LIMITED EDITION) with Kingston facade built to our industry leading base specifications, plus:

- All flooring covered throughout your entire home
- Stylish timber laminate floors & carpet to bedrooms (choice of colours)
- Quality tiles to bathrooms, ensuite and laundry
- 20mm Stone Benchtops to Kitchen
- 2 Sets of Overhead Cupboards to Kitchen
- 900mm Stainless Steel dual fuel cooker + Glass Canopy Rangehood
- · Coloured Concrete driveway
- Remote controlled garage door
- · Lifetime Structural Guarantee