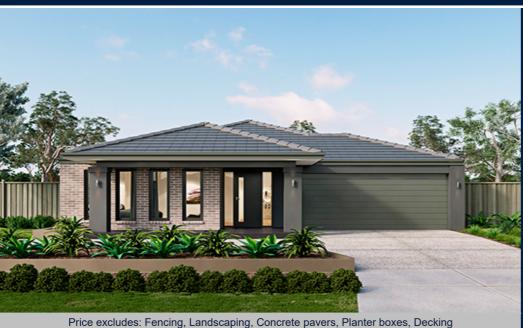

## HOMERLAND

FIXED PRICE

## metricon

**FIXED PRICE** 

\$759,300\*

**Manor Lakes** 

Lot 15704 Judd Street, Manor Lakes

## AMIRA 25S (LIMITED EDITION)

KINGSTON FACADE

**BLOCK SIZE: 448m2** 

**ھ** ₄

2

## FIXED PRICE PACKAGE INCLUDES:

The Amira 25S (LIMITED EDITION) with Kingston facade built to our industry leading base specifications, plus:

- All flooring covered throughout your entire home
- Stylish timber laminate floors & carpet to bedrooms (choice of colours)
- Quality tiles to bathrooms, ensuite and laundry
- 20mm Stone Benchtops to Kitchen
- 2 Sets of Overhead Cupboards to Kitchen
- 900mm Stainless Steel dual fuel cooker + Glass Canopy Rangehood
- · Coloured Concrete driveway
- Remote controlled garage door
- · Lifetime Structural Guarantee