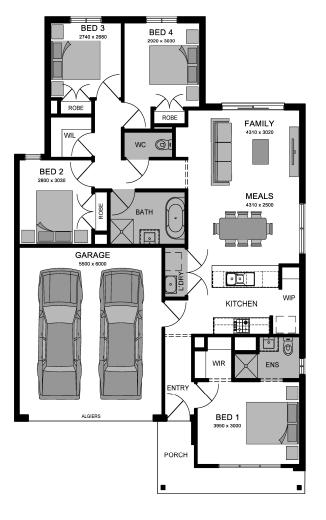

#### For more information contact: Krysie Waters 0405 476 704

Terms and conditions apply. Floor plans, facade images and photographs are for illustrative purposes only and may not represent the final product shown. Furniture, accessories, landscaping and decks are not supplied by Greenfield Homes. Some facade inclusions shown may not be included in our final product and may be for display purposes only. Purchasers should refer to their new home sales consultant for more information. Visit <u>www.greenfieldhomes.com.au</u> for full terms and conditions. CDB-U70628

# ALGIERS

# Price from **\$606,000**



### 263m2 Land

## FULL TURN KEY PACKAGE



#### Package Includes

- Fixed price site costs & Connections
- Developer and Council Requirements
- 7 Star and NCC requirements
- Tiles to w