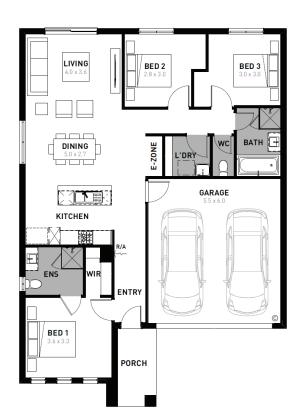

## **Essence 17**

## Manor Lakes - The Village Manor Lakes -

## 20334 Savona Way

- # Fixed site costs
- # Hudson facade included
- # 7-star energy rating
- # Quality floor coverings throughout
- # 600mm stainless steel kitchen appliances
- # Double glazed windows and sliding doors
- # 3.5K solar PV system
- # Choice of Industrial or Coastal colour scheme
- # 12 month maintenance period
- # 25 year structural guarantee
- # NBN Fibre Optic Connection
- # Recycled Water Connection