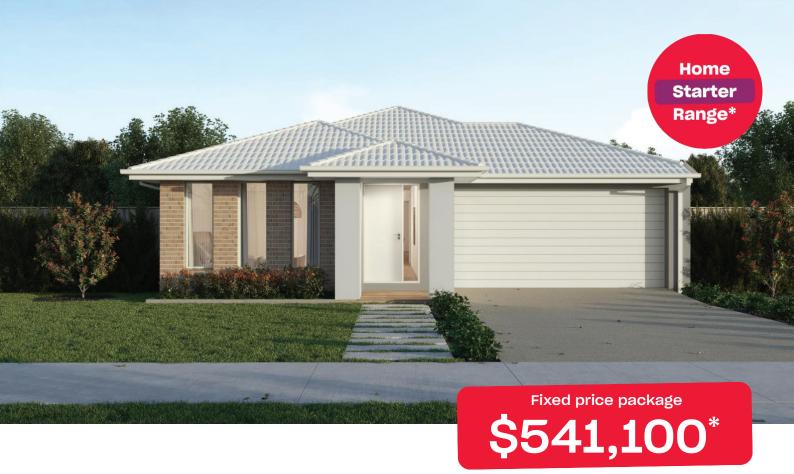

## **Essence 17**

## Manor Lakes - The Village Manor Lakes -

## 20334 Savona Way

- # Fixed site costs
- # Hudson facade included
- # 7-star energy rating
- # Quality floor coverings throughout
- # 600mm stainless steel kitchen appliances
- # Double glazed windows and sliding doors
- # 3.5K solar PV system
- # Choice of Industrial or Coastal colour scheme
- # 12 month maintenance period
- # 25 year structural guarantee
- # NBN Fibre Optic Connection
- # Recycled Water Connection

\*T&Cs apply. Offer subject to availability and limited to the first forty (40) customers and builder capacity. The Home Starter Range is limited to customers who sign Preliminary Works Contract (PWC), between 8 Jan - 31 Mar 2026. This offer cannot be modified, substituted, or redeemed for cash. Homebuyers Centre reserves the right to update, change or cease this offer. Not to be used in conjunction with any other offer (discounts, incentives, or promotions). Full terms & conditions visit visionnebuyers. Centre CDB-U49215. Price based on home type and floor plan show and on builder's preferred siting. Image used is an artist impression for illustrative purposes only and may show decorative items not included. Fixed pricing means tha subject to the terms of this disclaimer and any owner requested changes, the price advertised be the price contained in the building contract entered into and this price will not change other than in accordance with the building contract. The price is based on developer supplied engineering plans and plans of subdivision and final price way rif actual site conditions differ to those shown in these developer supplied documents. Block and building dimensions may vary from the illustration and the details shown. ABN Group Victoria has permission of the owner of the land to advertise the land as part of the price specified. The price does not include transfer dut settlement costs, community infrastructure levies imposed or any other fees or disbursements associated with the settlement of the land.