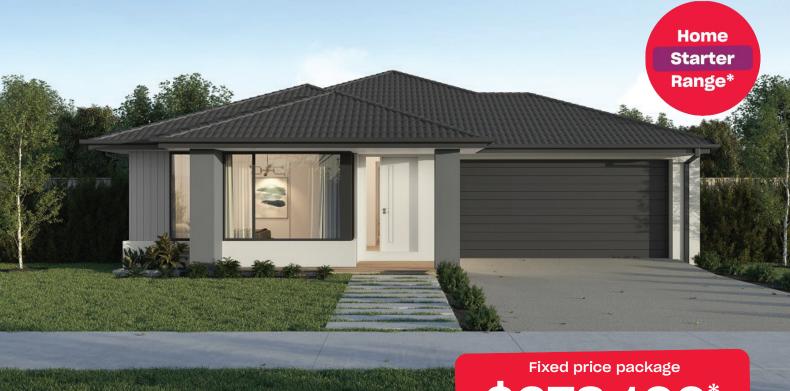

## **Entertainer 25**

 **\_\_\_2**2

## Fixed price package \$673,100\*

## Manor Lakes - The Village Manor Lakes -20240 Bloomingburg Road

- # Fixed site costs
- # Sidney facade included
- # 7-star energy rating
- # Quality floor coverings throughout
- # 600mm stainless steel kitchen appliances
- # Double glazed windows and sliding doors
- # 3.5K solar PV system
- # Choice of Industrial or Coastal colour scheme
- # 12 month maintenance period
- # 25 year structural guarantee
- # NBN Fibre Optic Connection
- # Recycled Water Connection