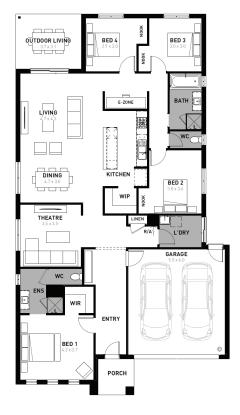

## **Entertainer 25**

 **\_\_\_2**2

## Manor Lakes - The Village Manor Lakes -20240 Bloomingburg Road

- # Fixed site costs
- # Sidney facade included
- # 7-star energy rating
- # Quality floor coverings throughout
- # 600mm stainless steel kitchen appliances
- # Double glazed windows and sliding doors
- # 3.5K solar PV system
- # Choice of Industrial or Coastal colour scheme
- # 12 month maintenance period
- # 25 year structural guarantee
- # NBN Fibre Optic Connection
- # Recycled Water Connection