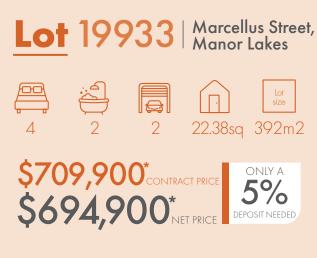

## Homes under construction completion in March 2025

List of inclusions:

- Front and Rear Landscaping including letterbox, clothesline and fencing
- Exposed aggregate driveway
- Block out roller blinds
- Stainless steel kitchen appliances
- Remote control garage door
- Ducted heating and split system cooling

Make the dream of home ownership a reality with our Homes Komplete range, proudly designed and built by Dennis Family Corporation.

Delivering a true turnkey experience, Homes Komplete includes spacious floorplans, contemporary facades and complete front and back garden landscaping. Everything you could want and need in your brand new home.



## Lot 19933

## HOMES KOMPLETE

## Komplete 23-EBF



Manor Lakes

Manor Lakes Sales Centre | 218 Manor Lakes Boulevard, Manor Lakes T: 13