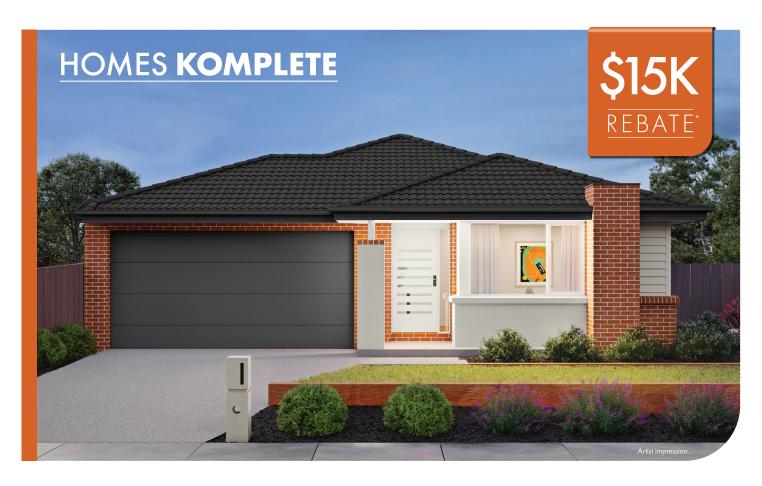

Lot 19932 | Marcellus Street, Manor Lakes

21.02sq 392m2

\$694,900\*CONTRACT PRICE \$679,900\*NET PRICE

ONLY A 5% DEPOSIT NEEDED

## Homes under construction completion in March 2025

List of inclusions:

- Front and Rear Landscaping including letterbox, clothesline and fencing
- Exposed aggregate driveway
- Block out roller blinds
- Stainless steel kitchen appliances
- Remote control garage door
- Ducted heating and split system cooling

Make the dream of home ownership a reality with our Homes Komplete range, proudly designed and built by Dennis Family Corporation.

Delivering a true turnkey experience, Homes Komplete includes spacious floorplans, contemporary facades and complete front and back garden landscaping. Everything you could want and need in your brand new home.

## Komplete 212-J

Manor Lakes Sales Centre | 218 Manor Lakes Boulevard, Manor Lakes T: 1300 334 524 E: info@manorlakes.com.au