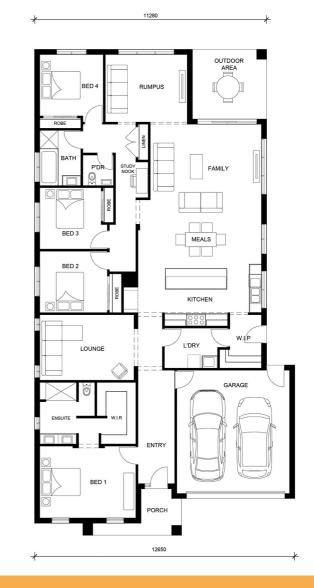

a: 448m2

## **Standout Inclusions**

- 20mm Stone Benchtops Throughout.
- 900mm Stainless Steel Appliances.
- Brick Infills Above All Doors & Windows.
- Colorbond Roof
- Coloured Concrete Driveway.
- Developer Guidelines & Covenants Included.
- Ducted Heating (Including Bathrooms).
- Evaporative Cooling.
- Get Higher Value Promotion Raked Ceiling, 3000m Higher Grand Entrance, 2700mm Higher Ceilings, Higher Front Entry Door, Higher Garage Door, Higher Facade Windows.
- Glass Splashback To Kitchen.
- LED Tri-Colour Downlights Throughout.
- Porcelain Tiles To All Wet Areas (Including Showerbase).
- Site Costs Included (Subject to T&C's).
  Further information please contact our New Home Consultant

## **Huss Crnalic**

Phone: 0400649468

Email: huss@astonhomes.com.au Web: astonhomes.com.au



DISCLAIMER: Price correct as of 20/06/2023 and valid for 60 days, Aston Homes has the right to change pricing without notice. "Fixed" pricing means that, subject to the terms of this disclaimer and any changes requested by the client, the price advertised will be the price contained in the building contract and this price will not change other than in accordance with the building contract. The price is based on developer supplied engineering plans and plans of subdivision and final price may vary if actual site conditions differ to those shown in developer supplied documents. Aston Homes has the right to charge additional site costs for any rock. Package price excludes telephone service, customer account opening fees, stamp duty on land, legal fees and conveyancing costs including titles