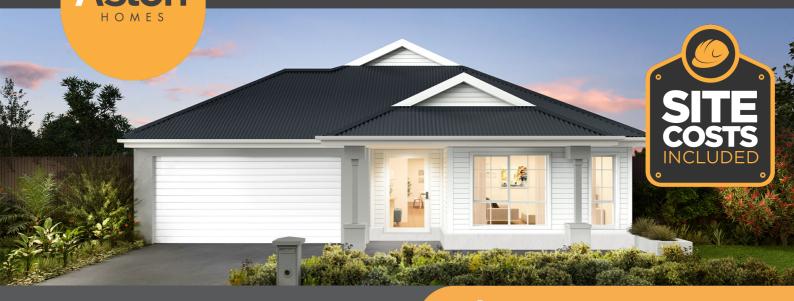

## **HAVANA 28.5**

HAMPTON FACADE

House Area: 28.5sq Land Area: 448m2

## **Standout Inclusions**

- 20mm Stone Benchtops Throughout.
- 900mm Stainless Steel Appliances.
- Brick Infills Above All Doors & Windows.
- Colorbond Roof
- Coloured Concrete Driveway.
- Developer Guidelines & Covenants Included.
- Ducted Heating (Including Bathrooms).
- Evaporative Cooling.
- Get Higher Value Promotion Raked Ceiling, 3000m Higher Grand Entrance, 2700mm Higher Ceilings, Higher Front Entry Door, Higher Garage Door, Higher Facade Windows.
- Glass Splashback To Kitchen.
- LED Tri-Colour Downlights Throughout.
- Porcelain Tiles To All Wet Areas (Including Showerbase).
- Site Costs Included (Subject to T&C's).
  Further information please contact our New Home Consultant