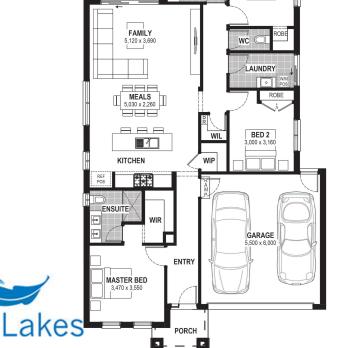

BATH

BED 3

ALFRESCO 3,580 x 2,160

H

Contact:

Natasa Jevtic 0418167159 houseandland@jgking.com.au

\*Conditions apply. Speak to your New Home Advisor for further details