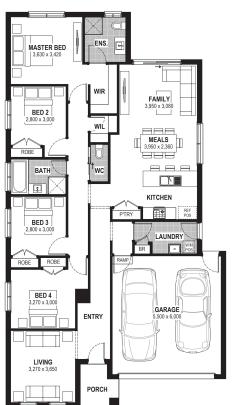

## From: \$644,561\*

**Manor Lakes Estate** Richburg Road, manor lakes Lot 20427 ₩ 4 亡 2

Facade: Sahara

⊕ 2

<a>2</a>

House: 20.57 sq Land: 350 m2

## Coral 21