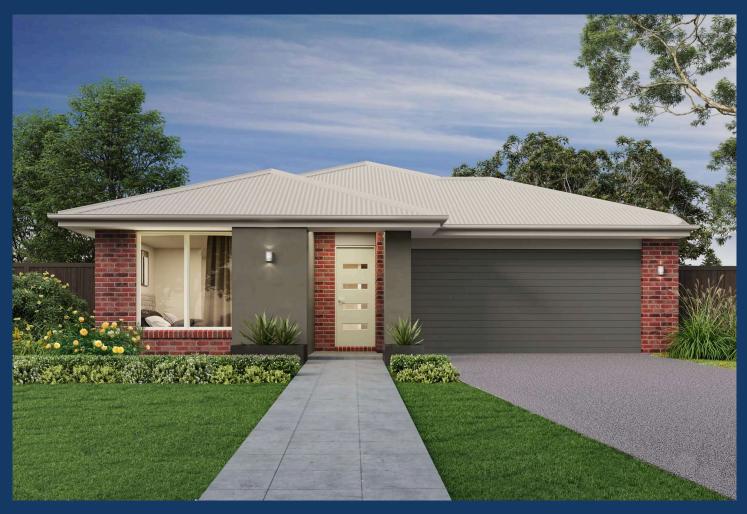

## From: \$644,561\*

**Manor Lakes Estate** Richburg Road, manor lakes Lot 20427 ₩ 4 亡 2

Facade: Sahara

⊕ 2

<a>2</a>

House: 20.57 sq Land: 350 m2

## Coral 21