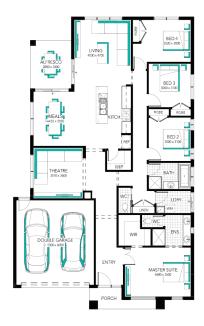

Brooklyn 25 (28.3), Newhaven - Hebel Façade

Lot 20309 (448m<sup>2</sup>) Manor Lakes - The Village, MAN-OR LAKES

Perfect for first home buyers and investors!
6 easy steps to your brand new home
Plus a huge list of standard and promotional inclusions##
Fixed price site costs & connections