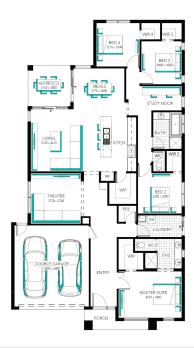

LED lighting

Upgraded H-Class slab

Double glazing throughout

\$5,000 off fully rendered Hebel facades\*

**Bridgewater 27**, Parkglen -Hebel Façade

Lot 20237 (506m²) Manor Lakes - The Village, MAN-OR LAKES