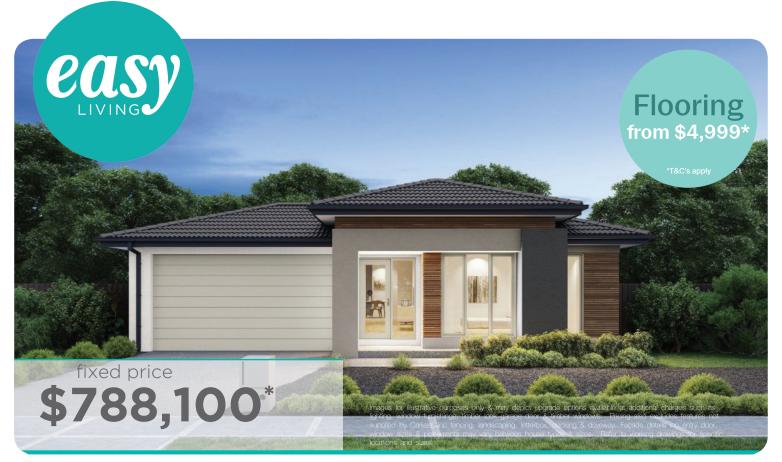

LED lighting

Upgraded H-Class slab

Double glazing throughout

\$5,000 off fully rendered Hebel facades\*

**Bridgewater 27**, Parkglen -Hebel Façade

Lot 20237 (506m²) Manor Lakes - The Village, MAN-OR LAKES