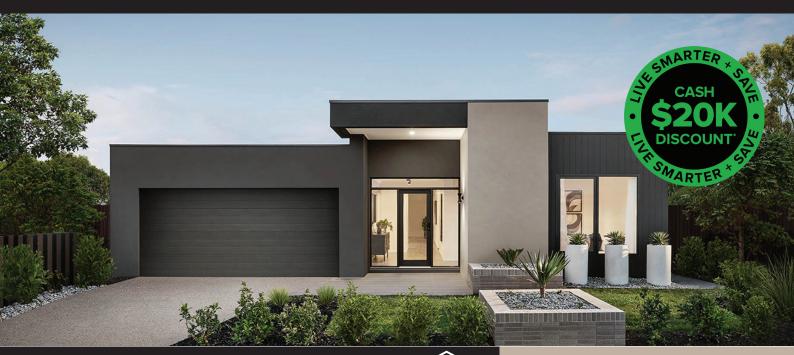

## House & Land Package

SIENNA 28 COLORADO FAÇADE

**LOT 20206** (512 m2)

BLOOMINGBURG ROAD, MANOR LAKES THE VILLAGE,

\$888,792\*

7 star energy rating

**HOUSE & LAND PACKAGE** 

- All-electric home
- COLORBOND® steel roof and panel lift garage door with remote
- 6.6KW Solar PV system
- 40mm Caesarstone Mineral edge to island benchtop with waterfall end panels
- 20mm Caesarstone Mineral benchtops to kitchen, ensuite(s), bathroom(s) and powder room(s)
- Selection of Fisher & Paykel appliances
- Ducted reverse-cycle heating/cooling with zoning
- Solid timber hardwood staircase
- Premium flooring throughout
- Double glazing to windows