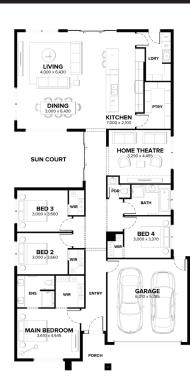

## House & Land Package

SIENNA 28 COLORADO FAÇADE

**LOT 20206** (512 m2)

BLOOMINGBURG ROAD, MANOR LAKES THE VILLAGE,

\$888,792\*

7 star energy rating

**HOUSE & LAND PACKAGE** 

- All-electric home
- COLORBOND® steel roof and panel lift garage door with remote
- 6.6KW Solar PV system
- 40mm Caesarstone Mineral edge to island benchtop with waterfall end panels
- 20mm Caesarstone Mineral benchtops to kitchen, ensuite(s), bathroom(s) and powder room(s)
- Selection of Fisher & Paykel appliances
- Ducted reverse-cycle heating/cooling with zoning
- Solid timber hardwood staircase
- Premium flooring throughout
- Double glazing to windows