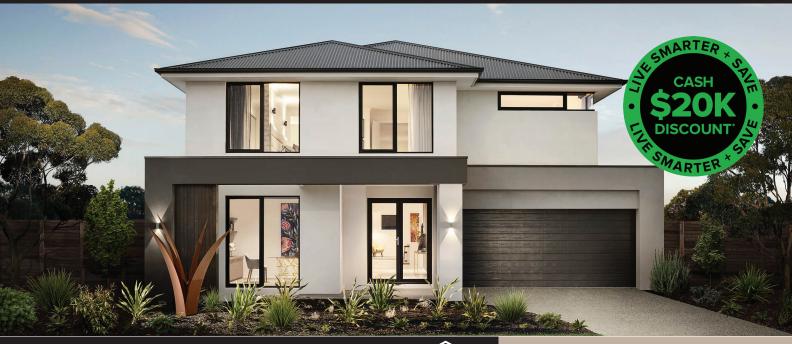

## House & Land Package

**POSITANO 45** 

**GENEVA FAÇADE** 

LOT 20206 (512 m2)

BLOOMINGBURG ROAD, MANOR LAKES THE VILLAGE,

\$1,091,867\*

- 7 star energy rating
- All-electric home
- COLORBOND® steel roof and panel lift garage door with remote
- 6.6KW Solar PV system
- 40mm Caesarstone Mineral edge to island benchtop with waterfall end panels
- 20mm Caesarstone Mineral benchtops to kitchen, ensuite(s), bathroom(s) and powder room(s)
- Selection of Fisher & Paykel appliances
- Ducted reverse-cycle heating/cooling with zoning
- Solid timber hardwood staircase
- Premium flooring throughout
- Double glazing to windows