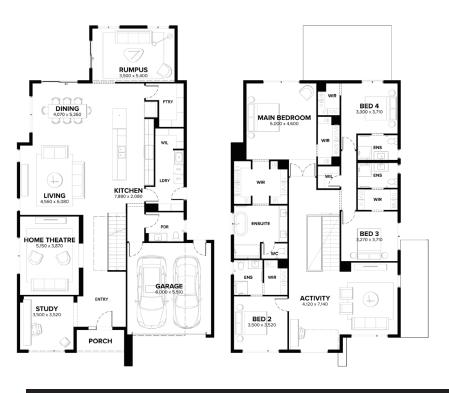

## House & Land Package

**POSITANO 45** 

**GENEVA FAÇADE** 

LOT 20206 (512 m2)

BLOOMINGBURG ROAD, MANOR LAKES THE VILLAGE,

\$1,091,867\*

- 7 star energy rating
- All-electric home
- COLORBOND® steel roof and panel lift garage door with remote
- 6.6KW Solar PV system
- 40mm Caesarstone Mineral edge to island benchtop with waterfall end panels
- 20mm Caesarstone Mineral benchtops to kitchen, ensuite(s), bathroom(s) and powder room(s)
- Selection of Fisher & Paykel appliances
- Ducted reverse-cycle heating/cooling with zoning
- Solid timber hardwood staircase
- Premium flooring throughout
- Double glazing to windows