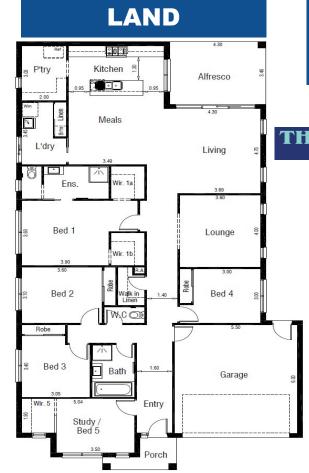

#### HOUSE & LAND PACKAGE INCLUDES:

448m<sup>2</sup>

- ALL DESIGN GUIDELINES
- CHOICE OF FACADE'S
- 2590 HIGH CEILINGS

LAGE

- FRONT & REAR LANDSCAPING
- FENCES, BLINDS & LETTERBOX
- 900MM APPLIANCES
- 20MM STONE KIT, ENSUITE & BATHROOM
- HEATING AND COOLING
- COLOURED CONCRETE DRIVEWAYS & PATH
- PLUS MUCH MORE!