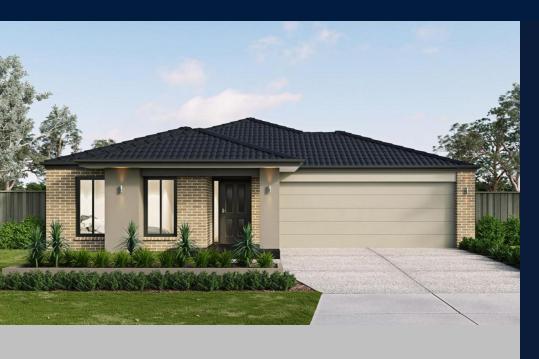

## metricon

Price excludes: Fencing Landscaping Concrete pavers Planter boxes Decking

**FIXED PRICE** 

\$651,950\*

19936 Marcellus Street Manor Lakes Manor Lakes

Lawson 20 Traditional Facade

BLOCK SIZE | 392m2