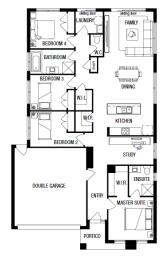

## metricon

Price excludes: Fencing Landscaping Concrete pavers Planter boxes Decking

**FIXED PRICE** 

\$651,950\*

19936 Marcellus Street Manor Lakes Manor Lakes

Lawson 20 Traditional Facade

BLOCK SIZE | 392m2