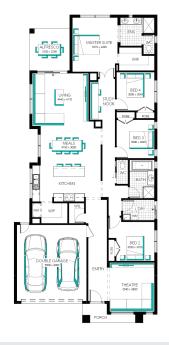

## Pasadena Grand Pantry 26 (32.3), Hillcroft - Hebel 2 Façade

Lot 19904 (400m<sup>2</sup>) Manor Lakes - The Village, MAN-OR LAKES