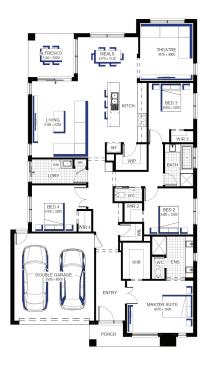

## Redcliffe 27, Lismore 2 Façade

## Lot 19718 (448m²) Manor Lakes - The Village, MANOR LAKES