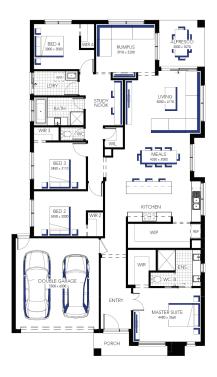

Amberley Grand Pantry 27 (30.3), Sierra - Hebel Façade

Lot 19710 (448m²) Manor Lakes - The Village, MANOR LAKES